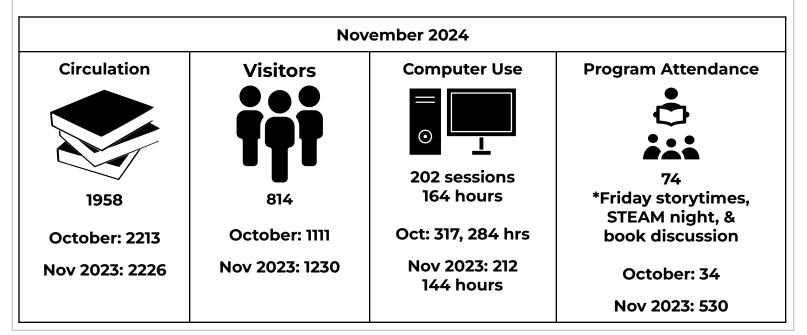

rly Out Programs:** We did a soft-launch of an early out activity on 12/3, Mary's first week! It went well, a good number of the kids in the library participated..
  - Friday storytimes: Mary took over on 12/6 and we had 12 people come! Great start.
  - **Book Discussion**: We had a great meeting about *This Is Happiness*. Opinions were mixed about the book, but 13 people participated, including one on Zoom from Indiana!
  - Programs that will be starting again in January or after: Tuesday night storytime, teen programs, After Hours movie nights, and more! We're so excited to have programs again.

# **Recurring Library Events/Activities**

- Storytime Fridays @ 10:15am
  - WBPL Book Discussion every 3rd Tuesday (November 19) at 7pm
    - Next book: reread a book you read as a child/teen!



# Memo

**To:** Library Board of Trustees

From: Jessie Schafer, Library Director

Date: 12/11/2024

**Re:** Discuss/Approve Submission of FY 2026 Budget to the City Council for consideration

# Background

The city's budget process, in how it pertains to the library, usually follows a procedure which takes about 5 months:

November/December: The library director prepares a budget as a starting point. The library board may discuss and change any part(s) of the proposal.

November/December: The library board approves a final proposal in November or December.

January and February: City administrator, finance officer, and city council review all department budget proposals.

February/March: City council makes the final approval of budgets.

I received information from the city administrato